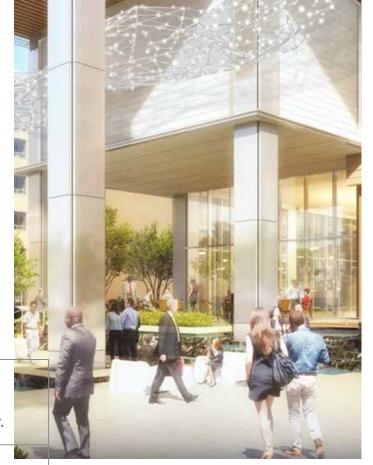

**60** person conference facility 1,000 sq. ft.

**LEED** Platinum

**370,000** rentable sq. ft. per BOMA Z65.1-1996 Standard

Floor-to-ceiling window line

**Two-story lobby** with trophy finishes

### CONVENIENTLY LOCATED

ONE BLOCK TO THE BETHESDA METRO AND PURPLE LINE STATIONS

3 MILES TO DOWNTOWN DC

40 MINUTES TO THREE INTERNATIONAL AIRPORTS (BWI, IAD, DCA) The way we work is changing.

Activated lobby adjacent to the AC hotel will include a café, bar, and restaurant