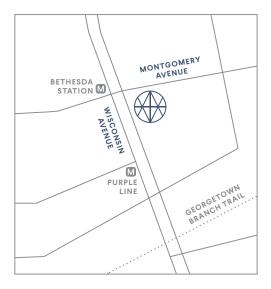

### CONVENIENTLY LOCATED

ONE BLOCK TO THE BETHESDA METRO AND PURPLE LINE STATIONS

3 MILES TO DOWNTOWN DC

40 MINUTES TO THREE INTERNATIONAL AIRPORTS (BWI, IAD, DCA) The way we work is changing.

Activated lobby adjacent to the AC hotel will include a café, bar, and restaurant