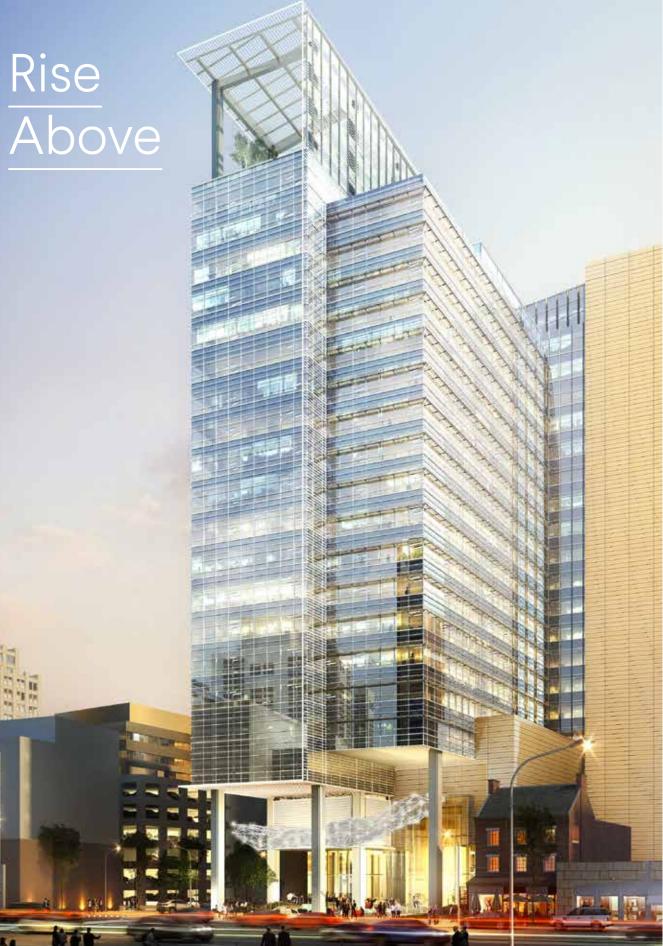

Take your company to new heights.

**370,000** square feet of peak performance office space in the heart of Bethesda.

# **Rise Above** Delivering Spring 2021.

With unparalleled views, Avocet Tower is an architectural landmark that redefines the work-life experience in Bethesda.

Enhance productivity and inspire growth.

**22,000 to 28,000** sq. ft. office spaces including a private terrace opportunity

## The Tower

No detail was overlooked in the design of Avocet Tower.

**Rooftop terrace** with 360° views +/- 7,500 sq. ft.

**Private and public outdoor areas** +/- 19,500 SF

**Fully-landscaped** 10,000 SF park at the main entry to the office lobby includes a water feature and multiple seating options

A custom aluminum and glass facade creates a floor-to-ceiling window line, bringing light to every inch of the building. The elegant green public plaza draws visitors in on the ground floor, while the rooftop stuns with 360° views.