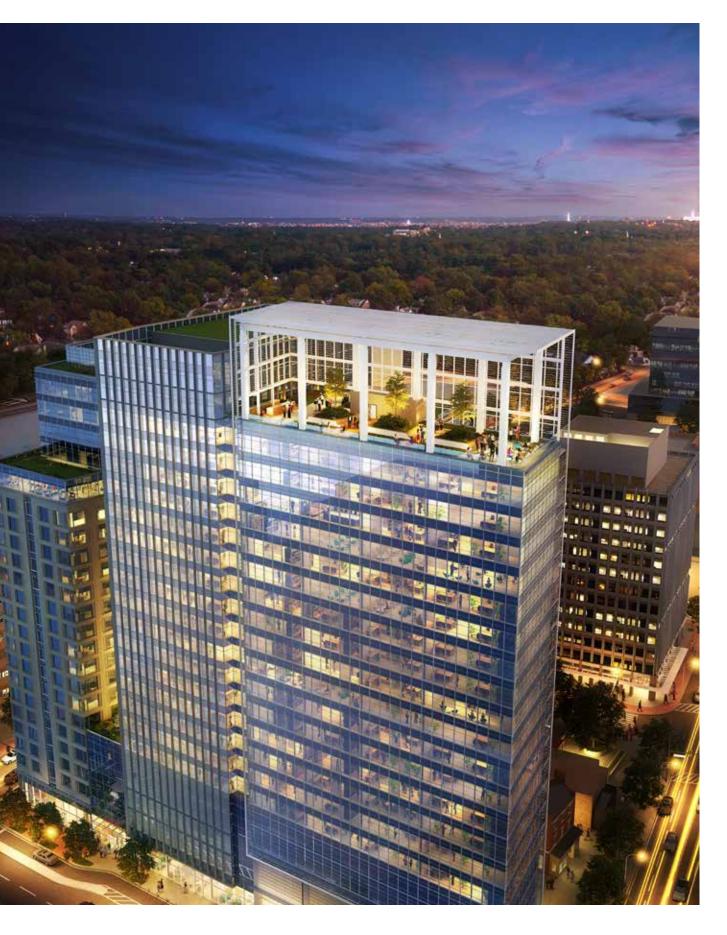

# **Rise Above** Delivering Spring 2021.

With unparalleled views, Avocet Tower is an architectural landmark that redefines the work-life experience in Bethesda.

Enhance productivity and inspire growth.

**22,000 to 28,000** sq. ft. office spaces including a private terrace opportunity

## The Tower

No detail was overlooked in the design of Avocet Tower.

**Rooftop terrace** with 360° views +/- 7,500 sq. ft.

**Private and public outdoor areas** +/- 19,500 SF

**Fully-landscaped** 10,000 SF park at the main entry to the office lobby includes a water feature and multiple seating options

A custom aluminum and glass facade creates a floor-to-ceiling window line, bringing light to every inch of the building. The elegant green public plaza draws visitors in on the ground floor, while the rooftop stuns with 360° views.