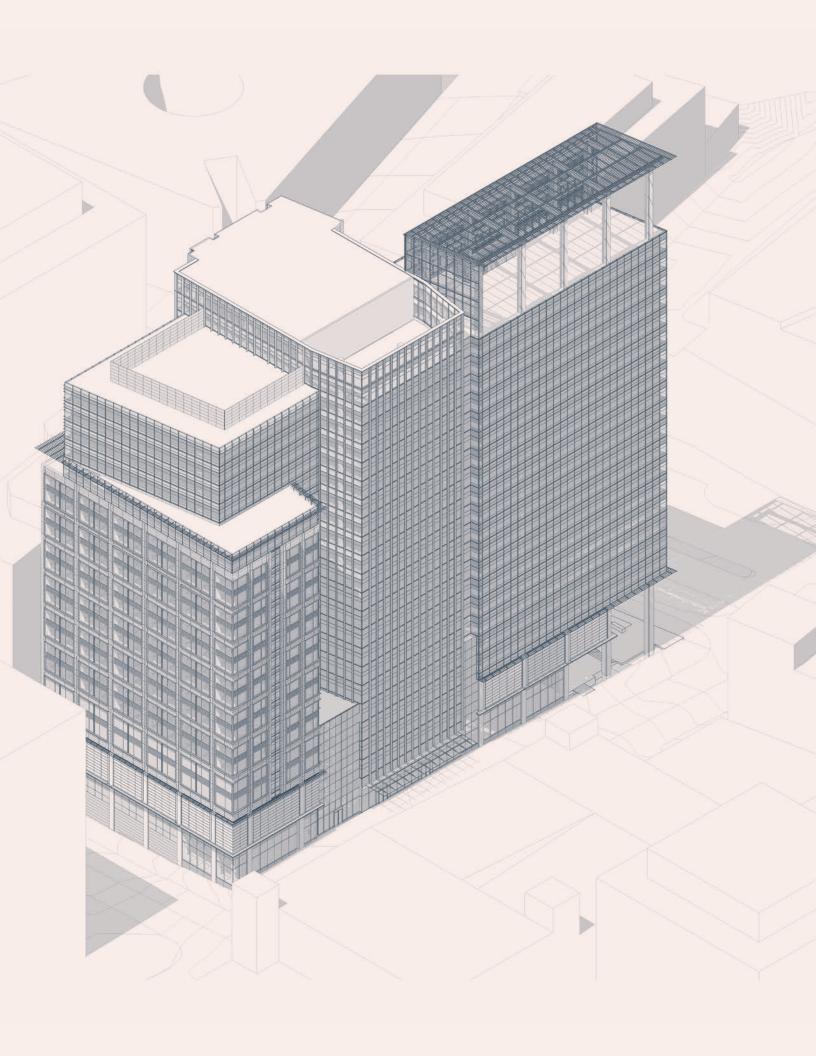

## The Tower

No detail was overlooked in the design of Avocet Tower.

**Rooftop terrace** with 360° views +/- 7,500 sq. ft.

**Private and public outdoor areas** +/- 19,500 SF

**Fully-landscaped** 10,000 SF park at the main entry to the office lobby includes a water feature and multiple seating options

A custom aluminum and glass facade creates a floor-to-ceiling window line, bringing light to every inch of the building. The elegant green public plaza draws visitors in on the ground floor, while the rooftop stuns with 360° views.