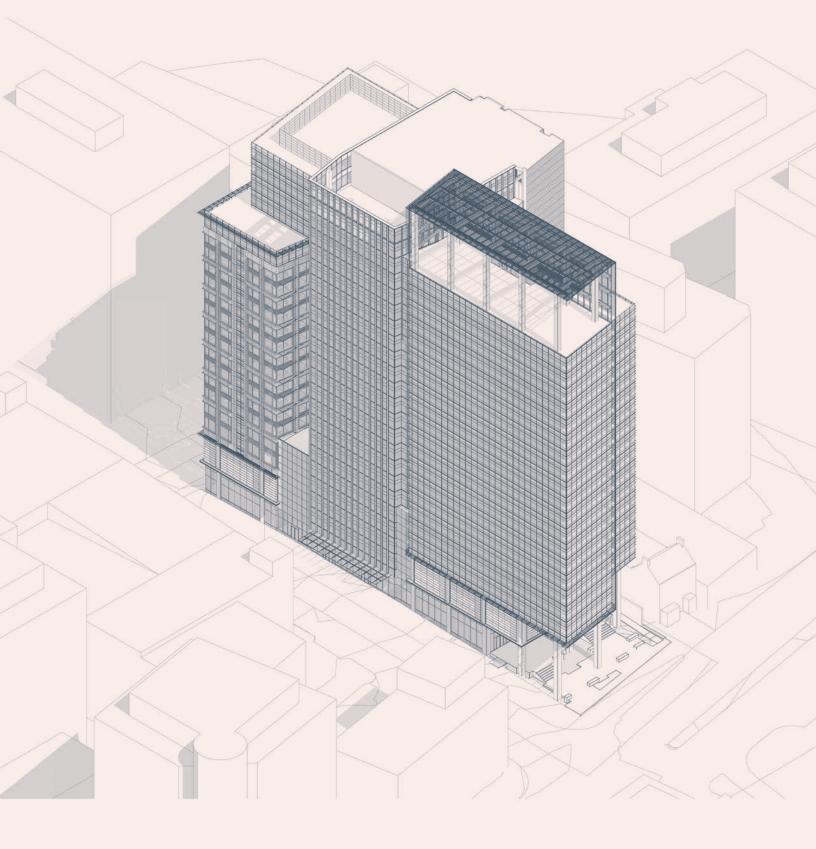

## The Tower

No detail was overlooked in the design of Avocet Tower.

**Rooftop terrace** with 360° views +/- 7,500 sq. ft.

**Private and public outdoor areas** +/- 19,500 SF

**Fully-landscaped** 10,000 SF park at the main entry to the office lobby includes a water feature and multiple seating options

A custom aluminum and glass facade creates a floor-to-ceiling window line, bringing light to every inch of the building. The elegant green public plaza draws visitors in on the ground floor, while the rooftop stuns with 360° views.