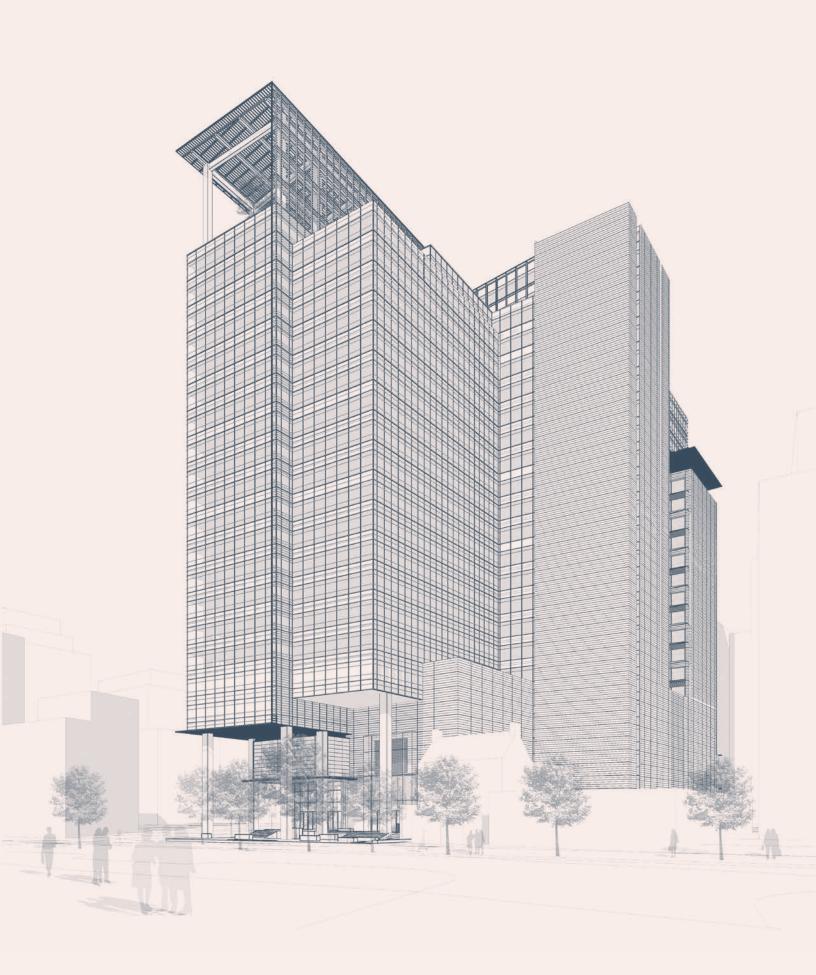

## The Tower

No detail was overlooked in the design of Avocet Tower.

**Rooftop terrace** with 360° views +/- 7,500 sq. ft.

**Private and public outdoor areas** +/- 19,500 SF

**Fully-landscaped** 10,000 SF park at the main entry to the office lobby includes a water feature and multiple seating options

A custom aluminum and glass facade creates a floor-to-ceiling window line, bringing light to every inch of the building. The elegant green public plaza draws visitors in on the ground floor, while the rooftop stuns with 360° views.