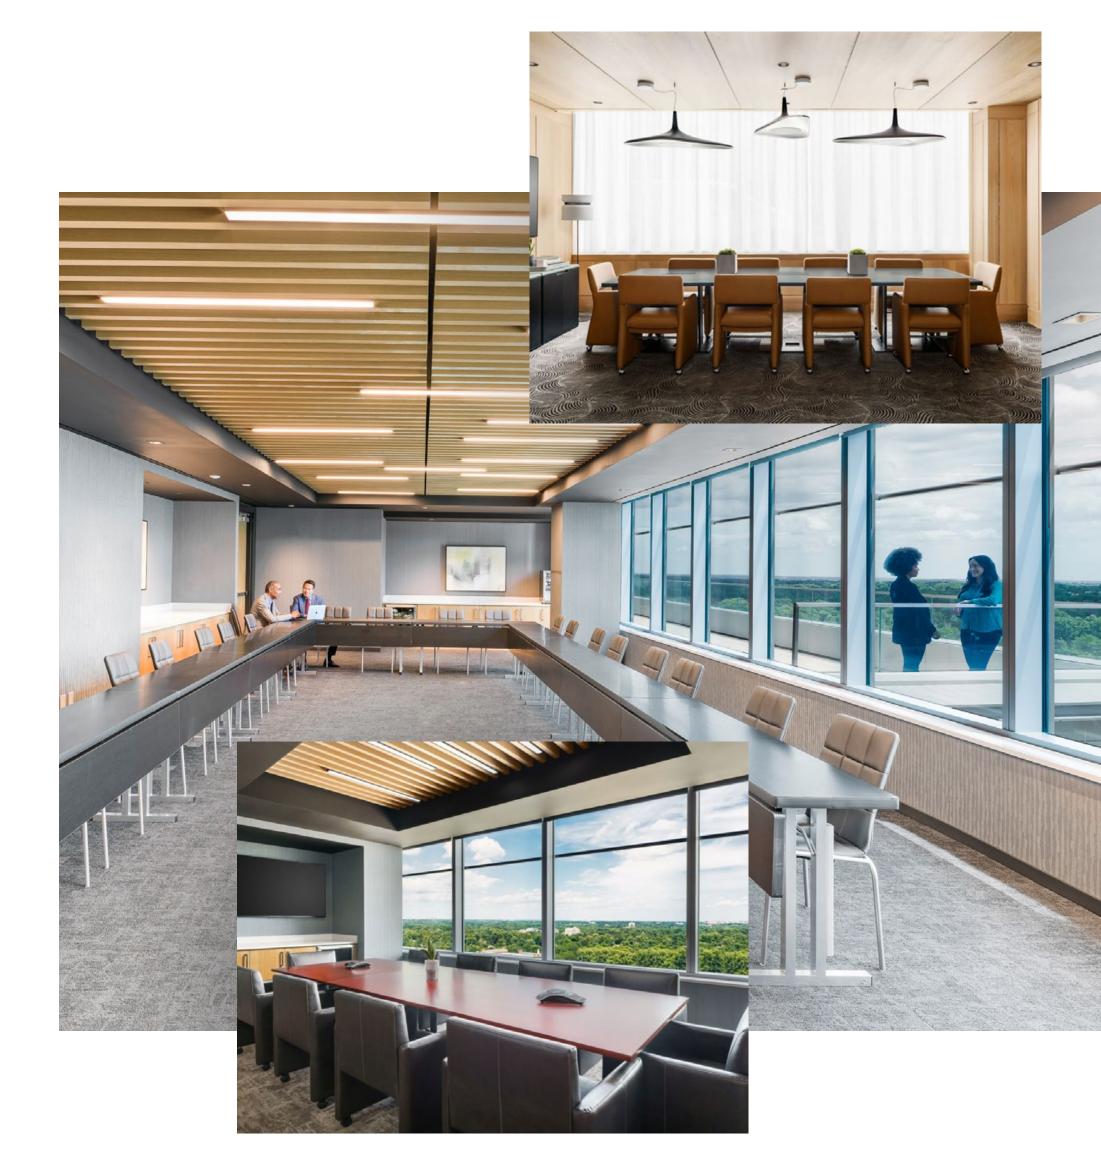

### A Better Way to Meet

Offering dynamic and flexible meeting rooms to host your next board meeting, training session, or all staff.

Tenant-only Conference Center with Seating up to 100 People Coming Q1/2024

Board Room with Adjoining Terrace Accommodates up to 200 People

3 Conference Rooms with Pre-Function Space Integrated into the AC Marriott Hotel

High-Tech, Plug & Play Systems in Every Room