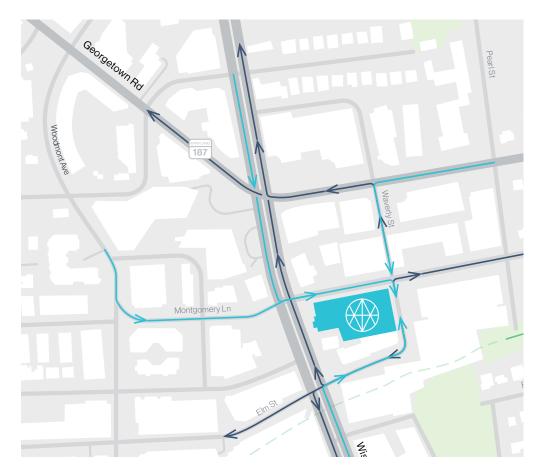

### Unmatched Convenience

Avocet Tower is the unparalleled choice for those seeking a seamless work+lifestyle, boasting effortless accessibility for all types of commuters.

△ Ingress & Egress

1