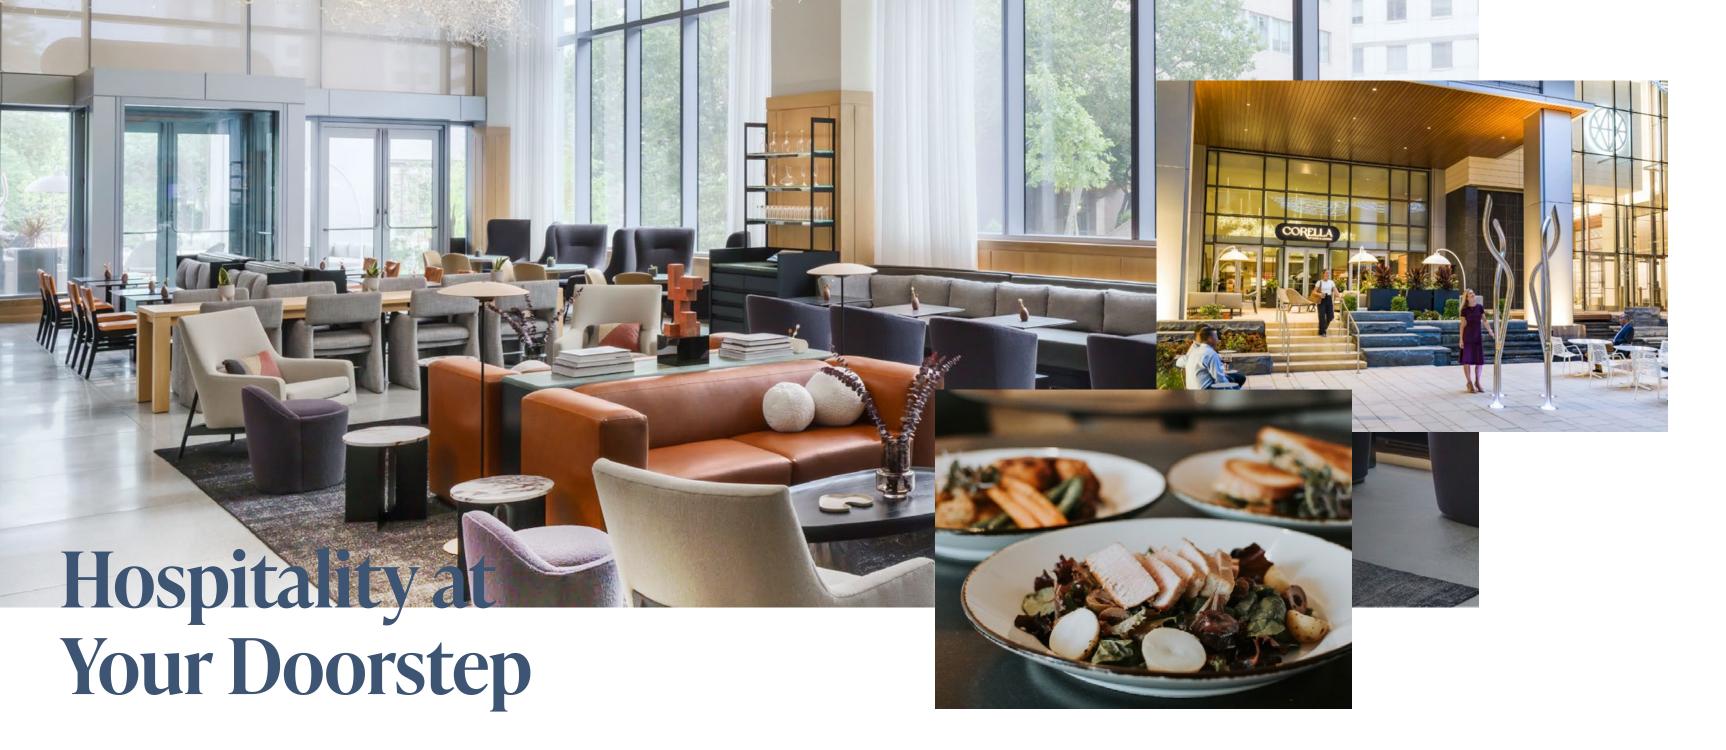

### Rest Easy

220 key AC Marriott Hotel directly connected via lobby

### Coffee to Cocktails

Direct connection to Corrella restaurant, bar, and cafe

### **Business Meetings**

From lunch meeting to multi-day conference

1 min. walk

to Red Line Metro station

3 min. bike ride

to Capital Crescent trail

4 min. walk

to Bethesda Row