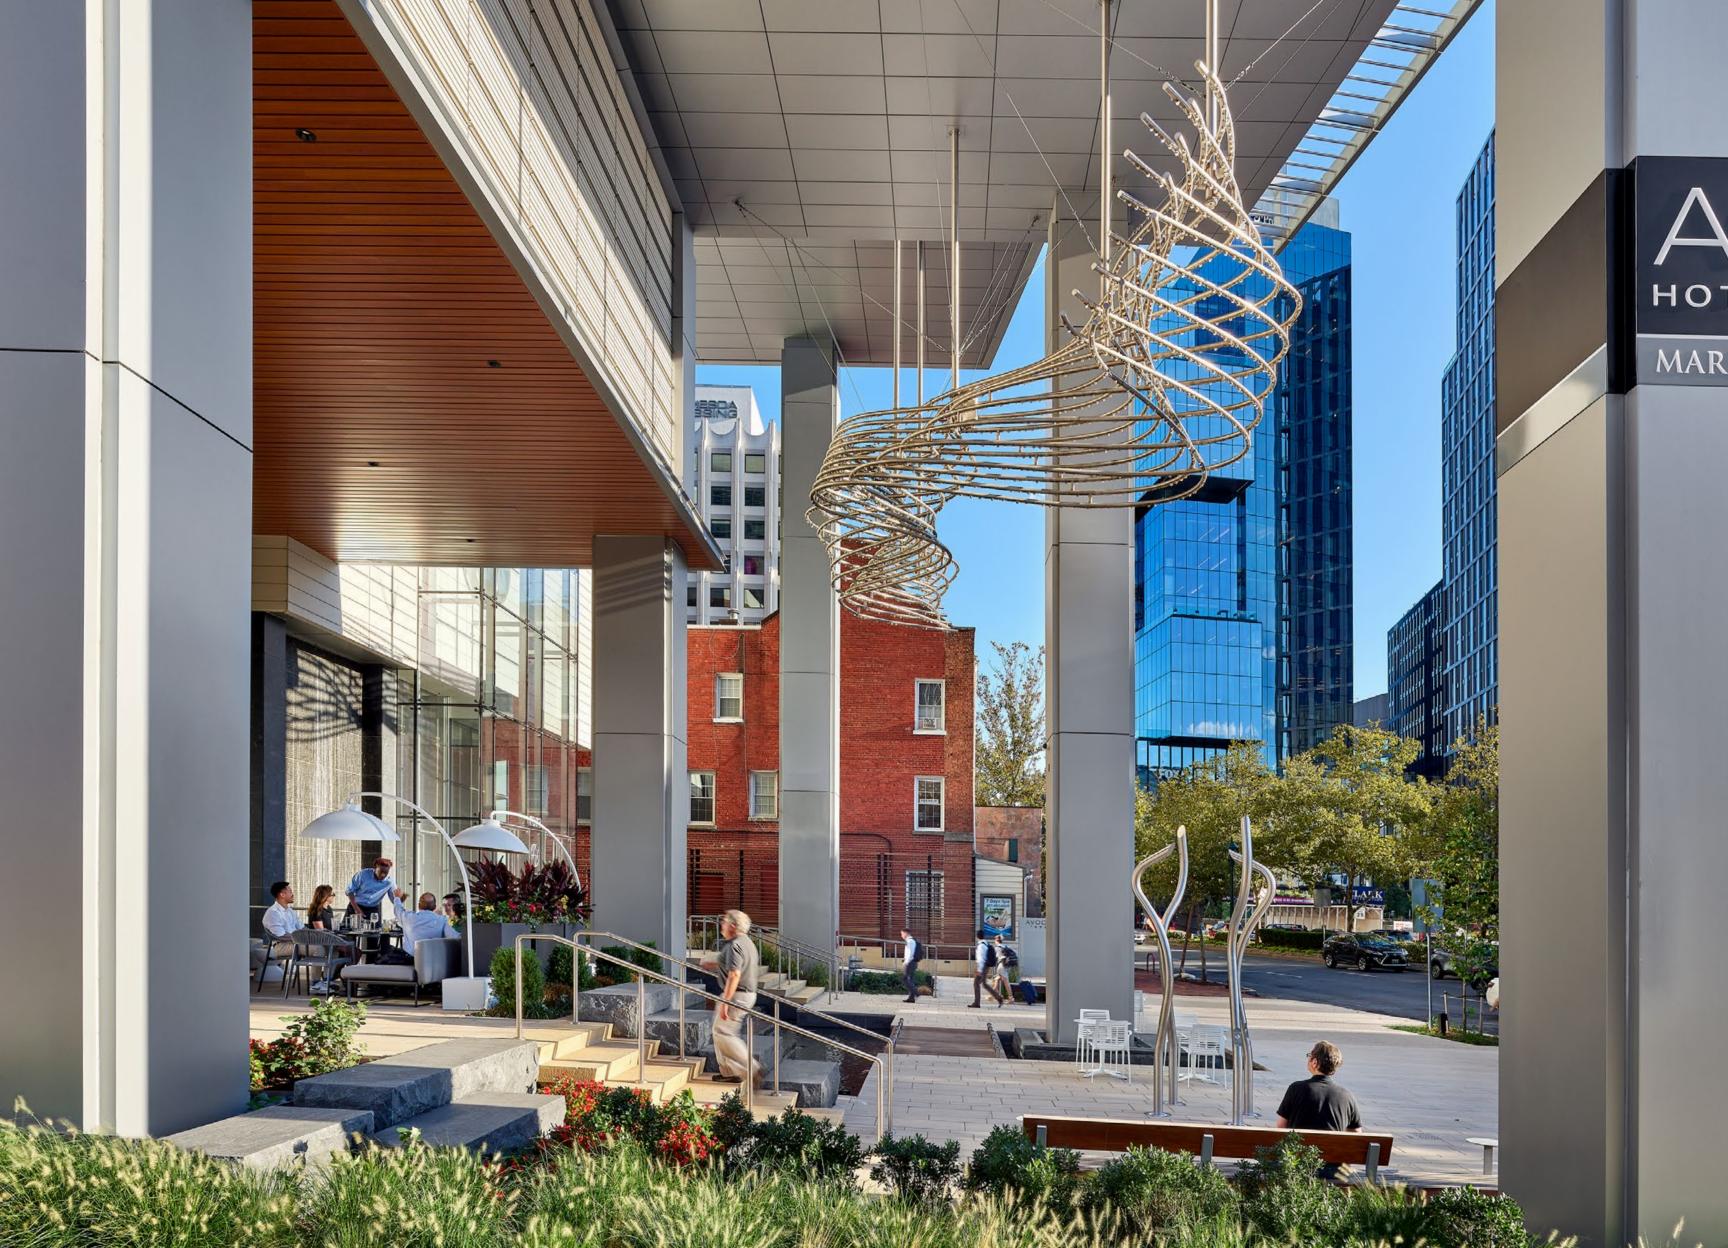

With 22 stories of sweeping views, highperformance office space, wellness-forward amenities, and leading-edge design, Avocet Tower soars above the Bethesda skyline as a new beacon for business.

Centrally located near the Red and Purple Lines, just steps from Bethesda Row, this trophy-class office building provides unparalleled access to top-tier amenities.