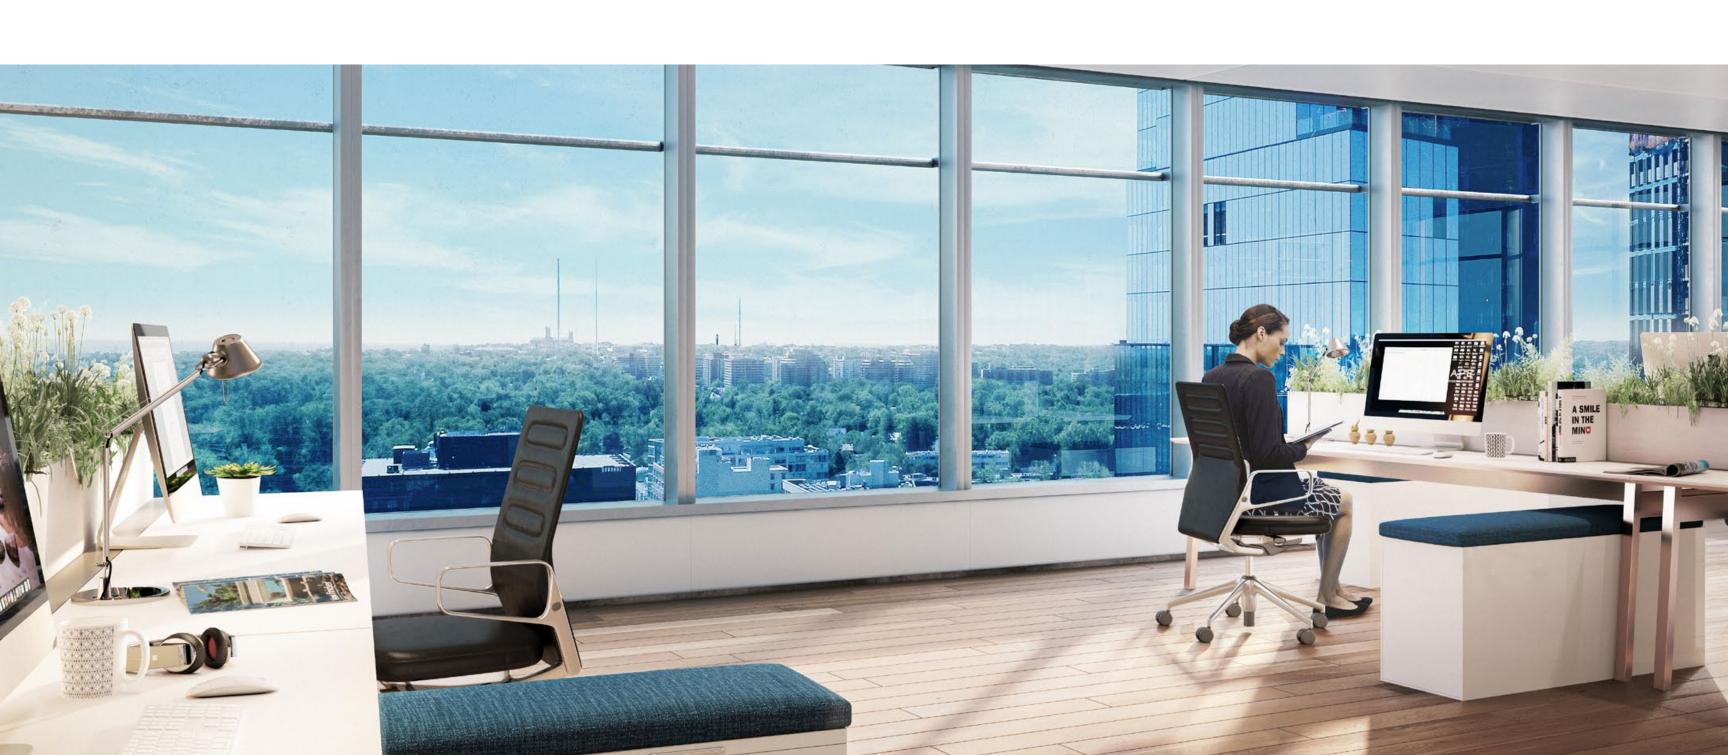

### **WORKSPACE**

Open spaces that cater to your preferences and enhance efficiency and adaptability, empowering you to work at your best.

Spacious and efficient workspace with high ceilings, large column spacing, and a side core design. Benefit from best-in-class connectivity with WireScore Platinum certification in this LEED Platinum certified space.

370,000

RSF Peak Performance

Office Space

10'8"

Ceiling Height

(9" Typical)

30'x40'

Typical Column

Spacing

13.46%

Single Core

Factor

Elevate your office experience in a space thoughtfully designed to promote well-being and productivity, helping you thrive both professionally and personally.

With an advanced air filtering system, prestigious wellness certification, convenient bike room, and invigorating outdoor spaces, Avocet Tower prioritizes your well-being and enriches your work-life experience like never before.