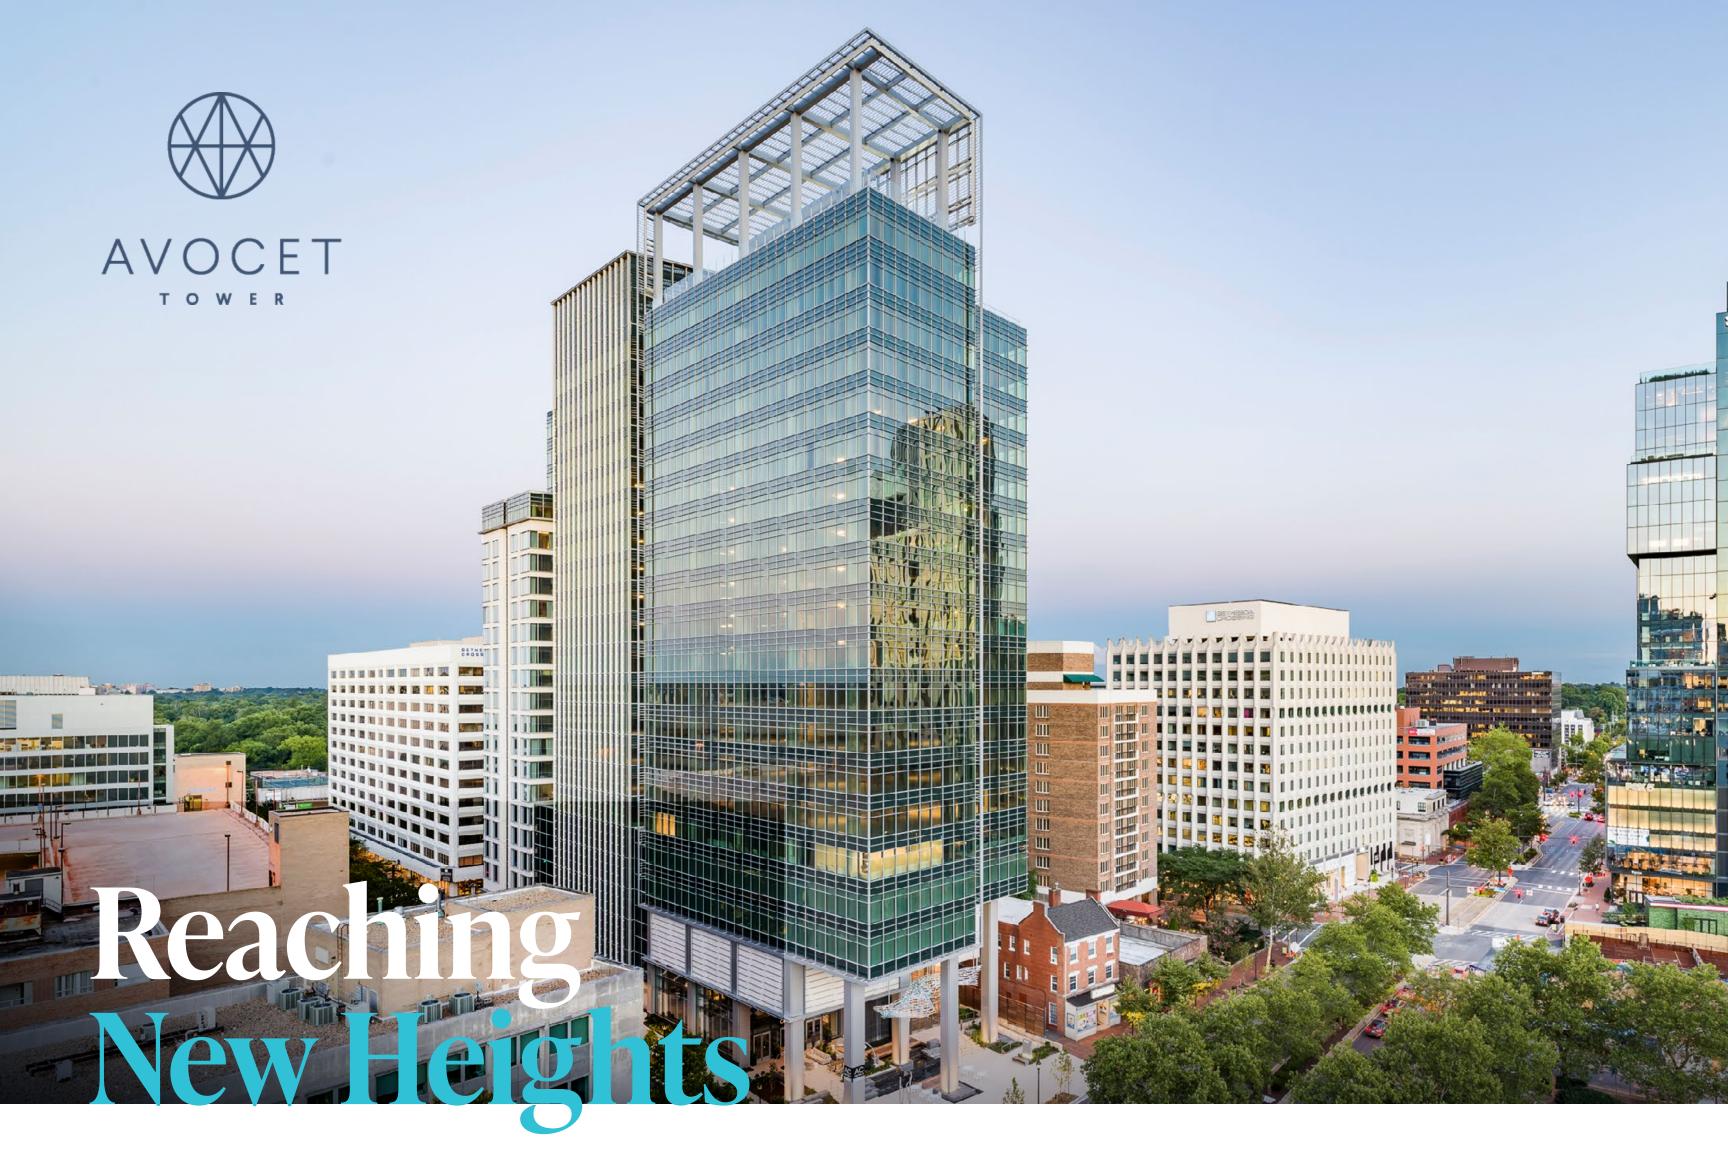

With 22 stories of sweeping views, highperformance office space, wellness-forward amenities, and leading-edge design, Avocet Tower soars above the Bethesda skyline as a new beacon for business.

Centrally located near the Red and Purple Lines, just steps from Bethesda Row, this trophy-class office building provides unparalleled access to top-tier amenities.