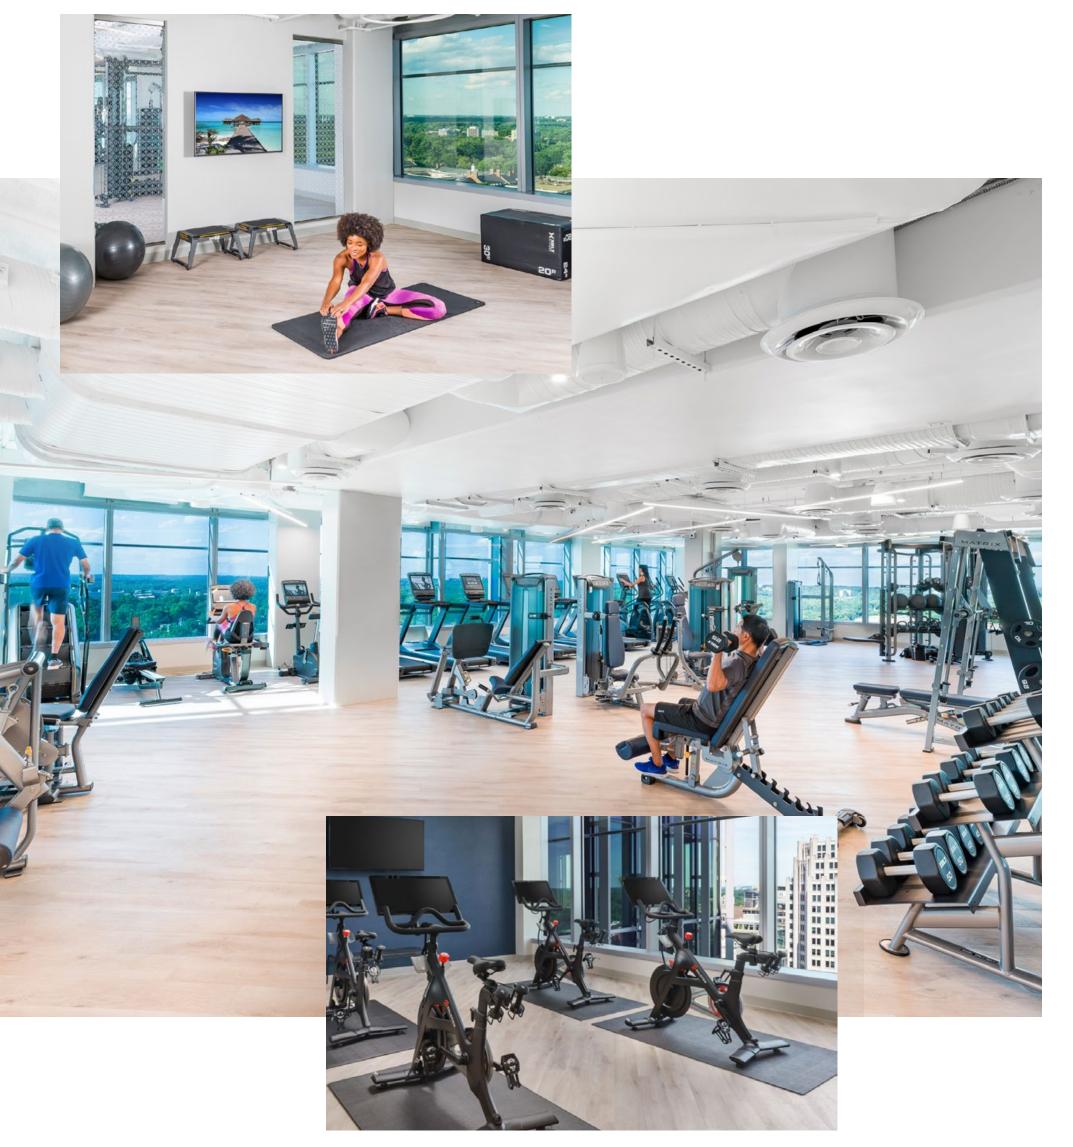

# Break a Sweat in Style

5,000 SF of state-of-the-art cardio and strength training equipment and unmatched skyline views

Peloton Spin Room

State-of-the-Art Equipment

Yoga Room

Premium Locker Rooms

With a boutique feel and urban spirit, this
European-inspired Marriott AC Hotel is an
energetic gathering space for Avocet Tower
tenants and visitors from near and far.