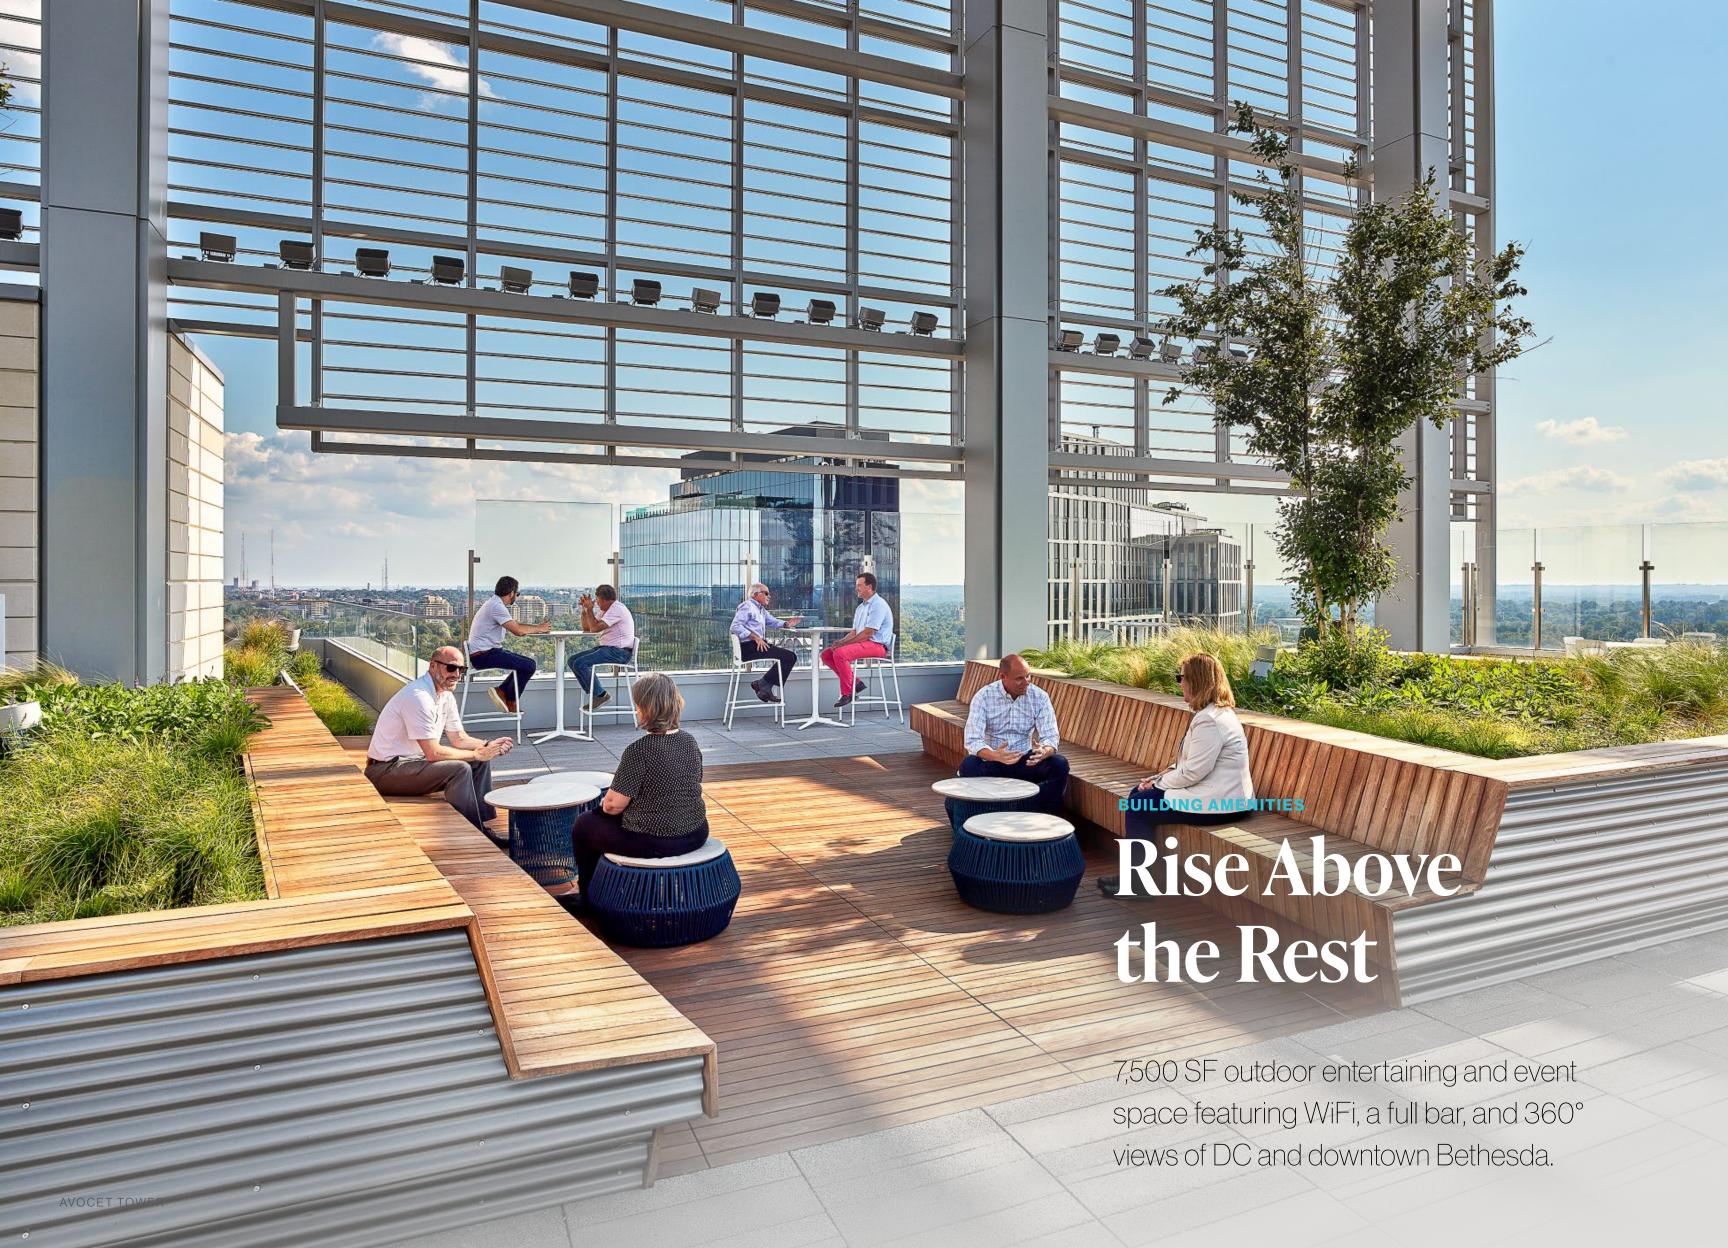

### **Outdoor Space**

22,500 SF of private and public outdoor areas with full wifi connectivity provides options for work outside the office. Enjoy close proximity to walking and biking trails.