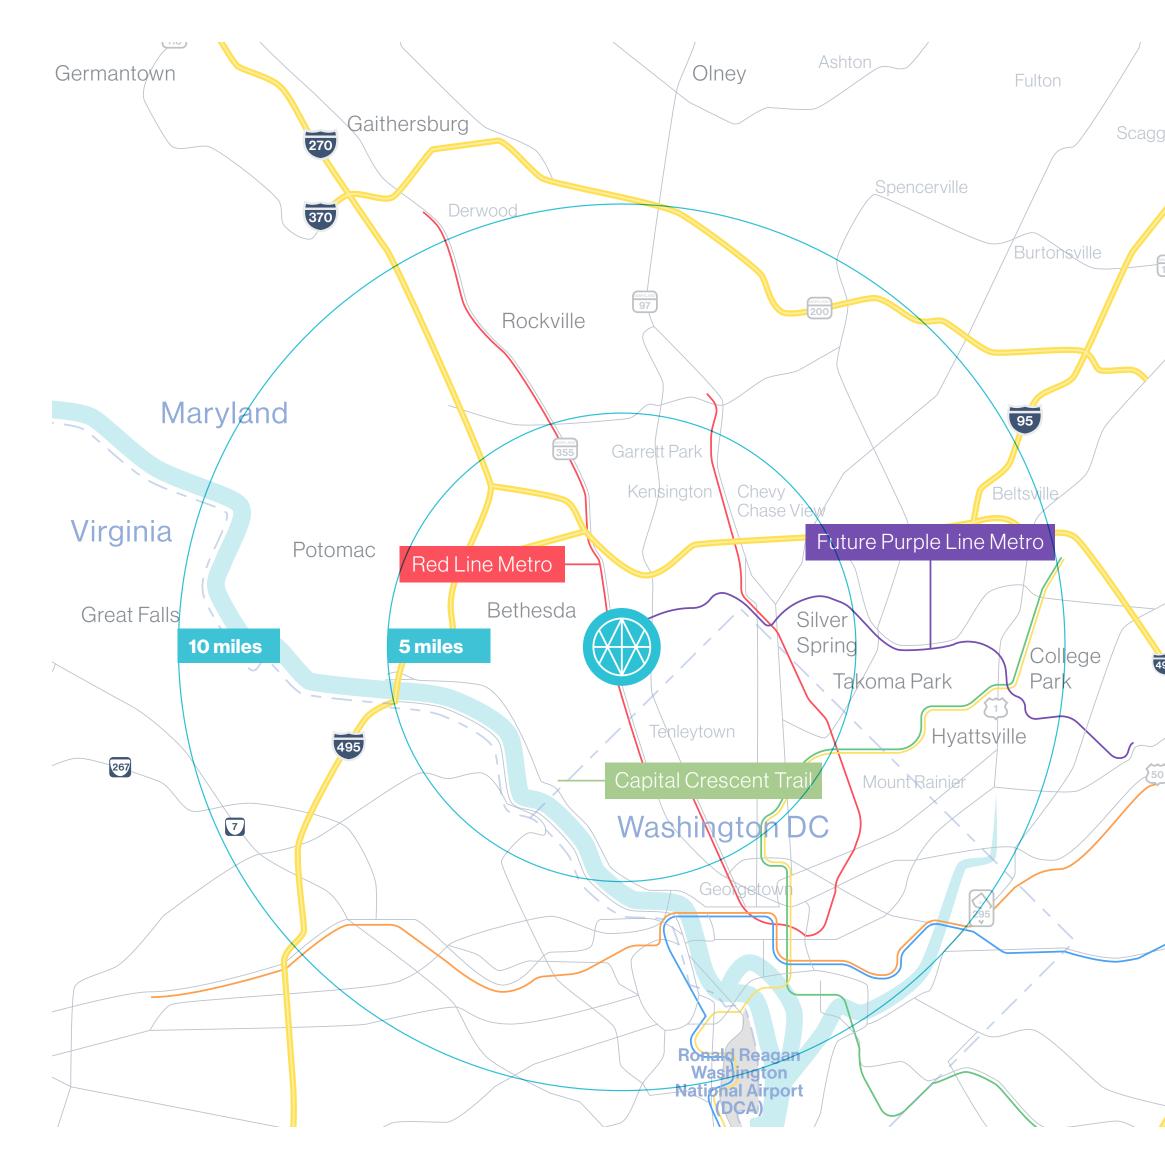

### **Business Meetings**

From lunch meeting to multi-day conference

1 min. walk

to Red Line Metro station

3 min. bike ride

to Capital Crescent trail

4 min. walk

to Bethesda Row

2 min. walk

to future Purple Line Metro station Enjoy the best of Bethesda with Avocet
Tower's unmatched proximity to a dynamic
mix of restaurants and retail.

99

85

walk score

bike score

## Ideally Located in the DMV

Avocet Tower is centrally located, offering swift access to Washington DC, a mere 3 miles away, as well as the neighboring states of Virginia and Maryland via all major highways.