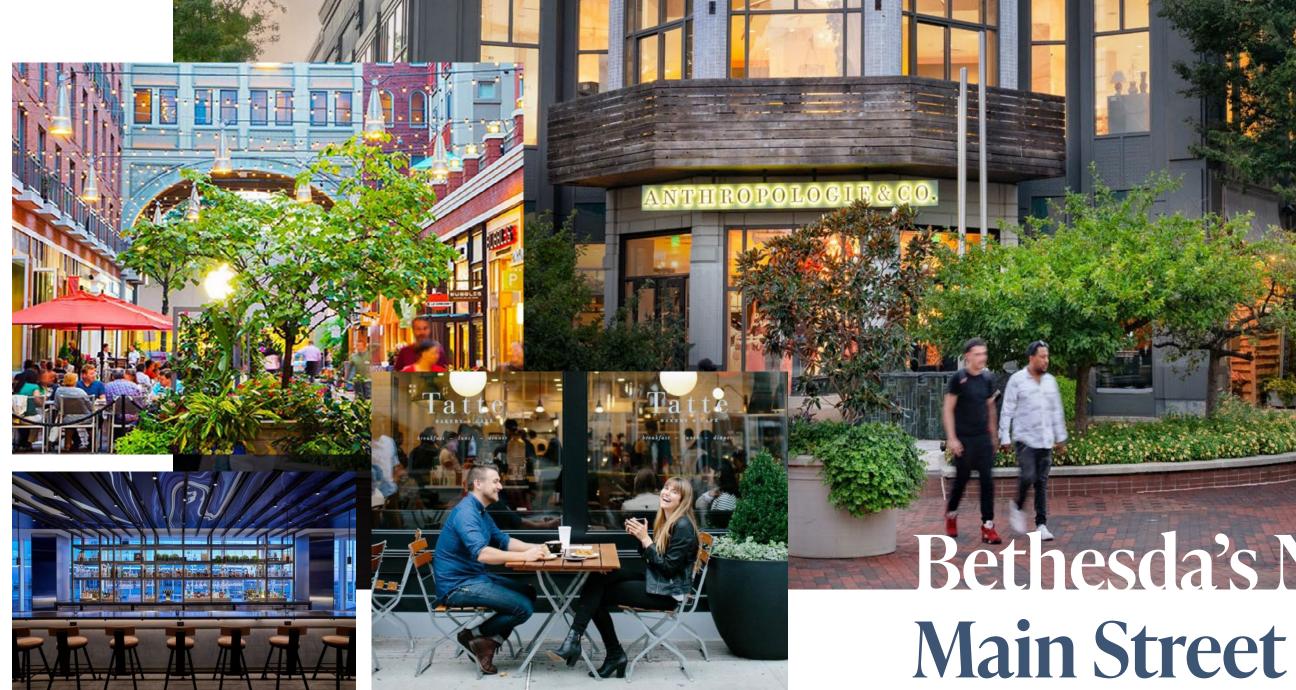

# 4 min. walk

to Bethesda Row

# 2 min. walk

to future Purple Line Metro station

Enjoy the best of Bethesda with Avocet Tower's unmatched proximity to a dynamic mix of restaurants and retail.

99 85 walk score bike score

AVOCET TOWER

# Bethesda's New

Avocet Tower is the unparalleled choice for those seeking a seamless work+lifestyle, boasting effortless accessibility for all types of commuters.

△ Ingress & Egress