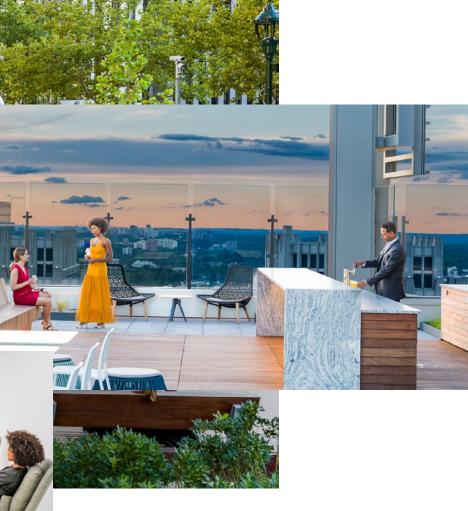

#### **Outdoor Space**

22,500 SF of private and public outdoor areas work outside the office. Enjoy close proximity to walking and biking trails.

# **Rise Above** the Rest

7,500 SF outdoor entertaining and event space featuring WiFi, a full bar, and 360° views of DC and downtown Bethesda.