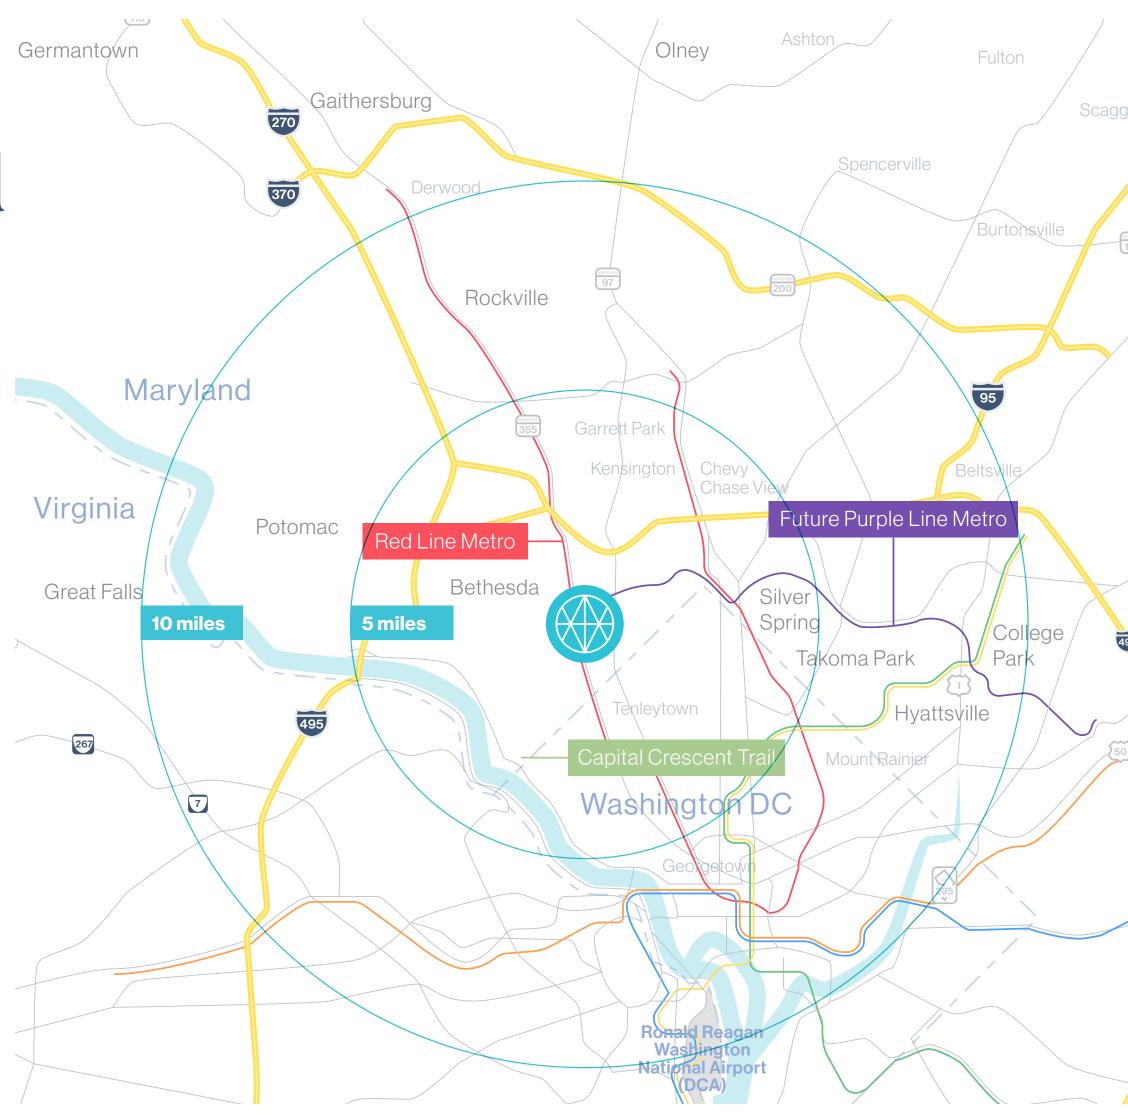

# 1 min. walk

to Red Line Metro station

## 3 min. bike ride

to Capital Crescent trail

# 4 min. walk

to Bethesda Row

# 2 min. walk

to future Purple Line Metro station

Enjoy the best of Bethesda with Avocet Tower's unmatched proximity to a dynamic mix of restaurants and retail.

99 85 walk score bike score

AVOCET TOWER

# Ideally Located in the DMV

Avocet Tower is centrally located, offering swift access to Washington DC, a mere 3 miles away, as well as the neighboring states of Virginia and Maryland via all major highways.