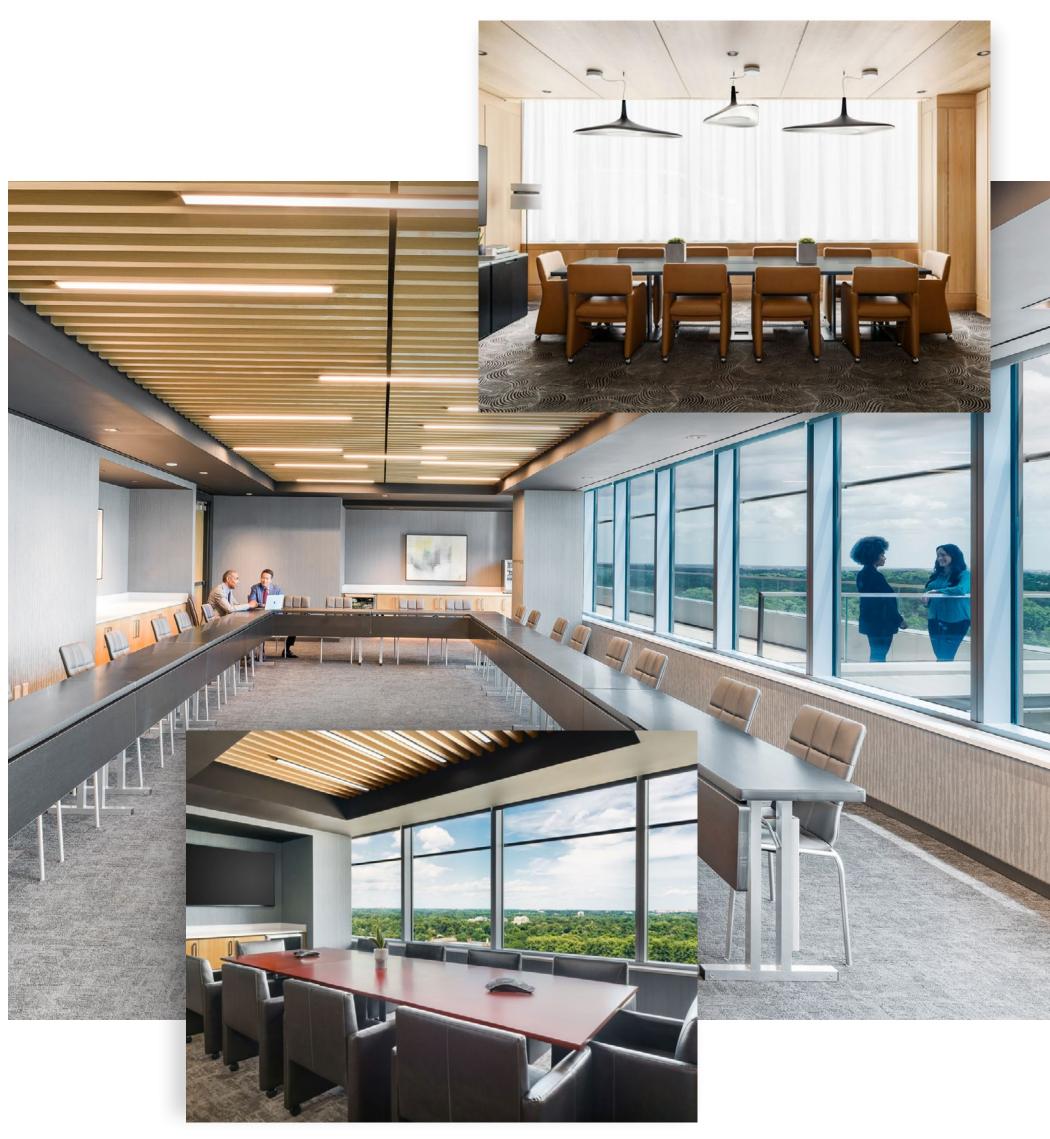

# A Better Way to Meet

Offering dynamic and flexible meeting rooms to host your next board meeting, training session, or all staff.

Tenant-only Conference Center with Seating up to 100 People Coming Q1/2024

Board Room with Adjoining Terrace Accommodates up to 200 People

3 Conference Rooms with Pre-Function Space Integrated into the AC Marriott Hotel

High-Tech, Plug & Play Systems in Every Room

5,000 SF of state-of-the-art cardio and strength training equipment and unmatched skyline views