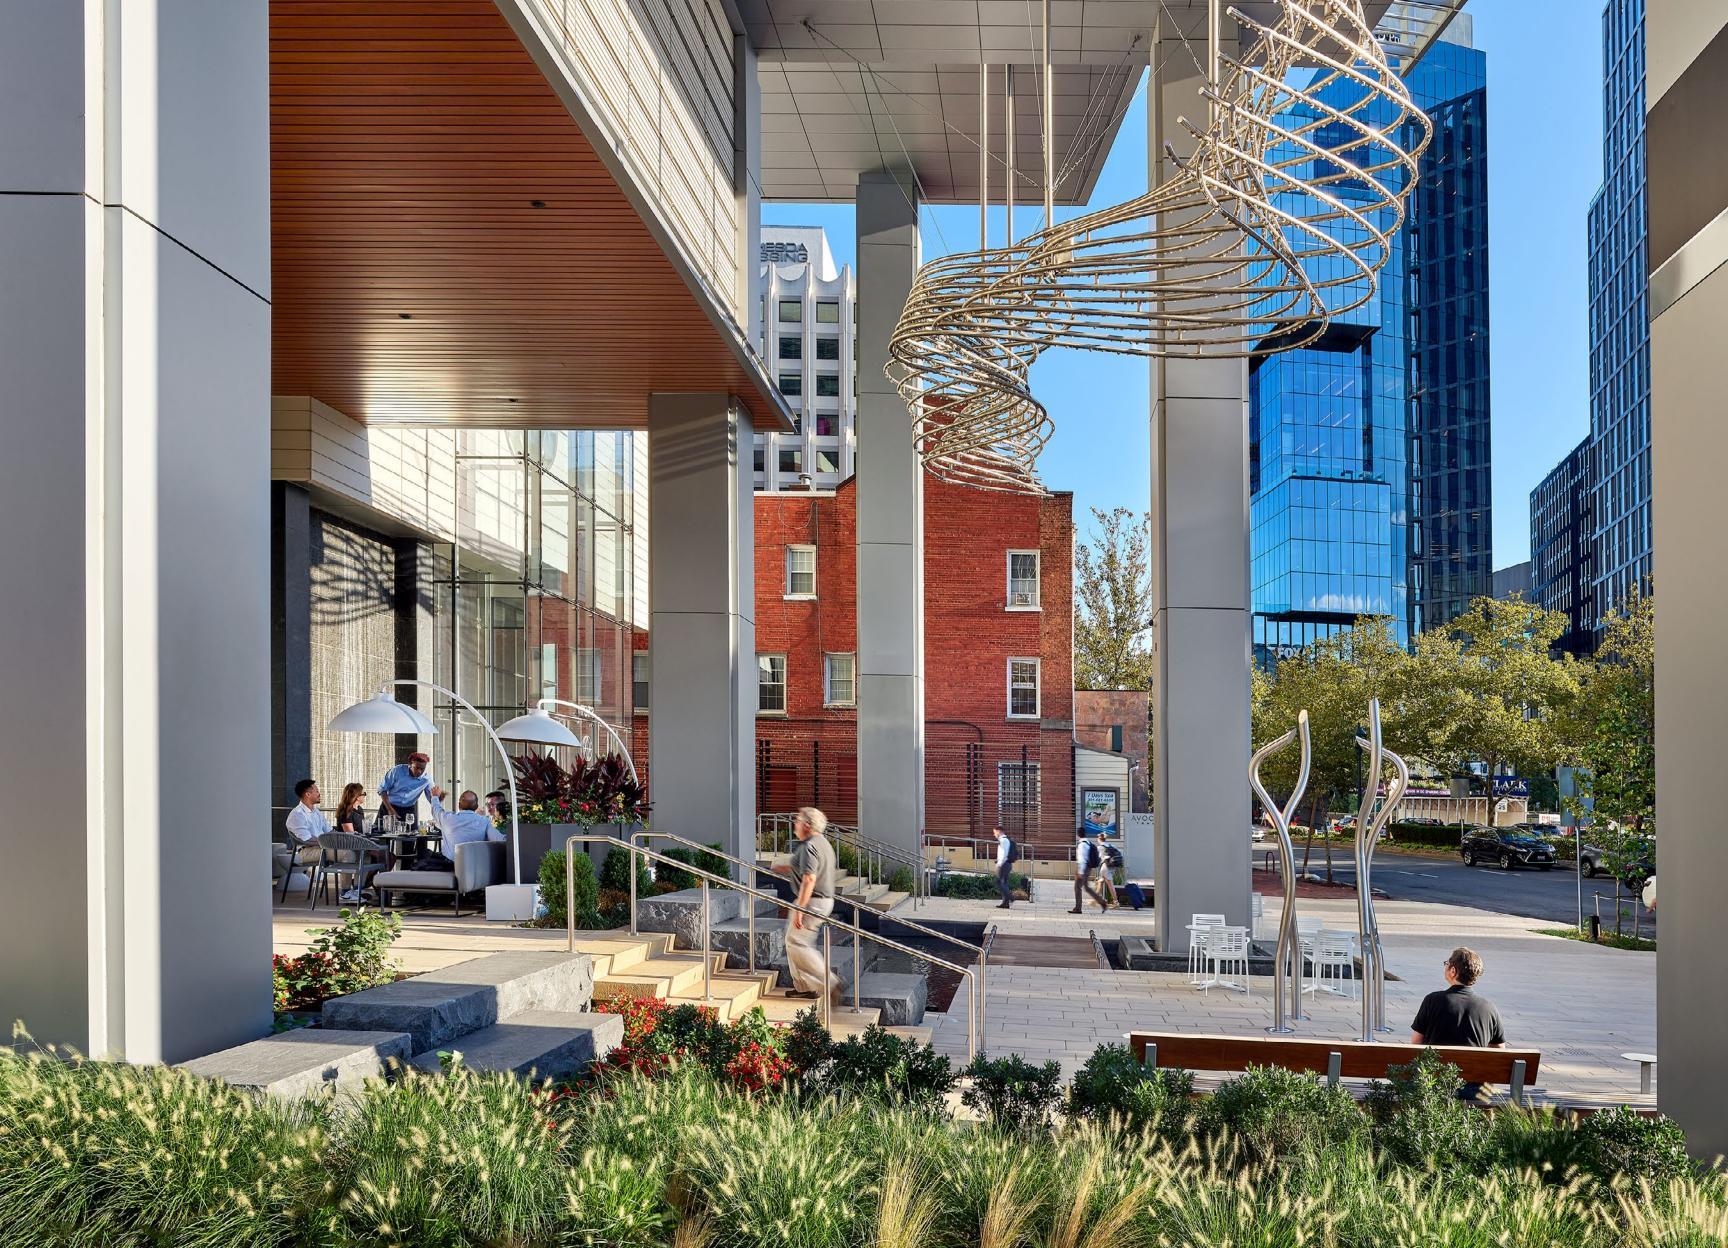

#### **Outdoor Space**

22,500 SF of private and public outdoor areas work outside the office. Enjoy close proximity to walking and biking trails.

# **Rise Above** the Rest

7,500 SF outdoor entertaining and event space featuring WiFi, a full bar, and 360° views of DC and downtown Bethesda.