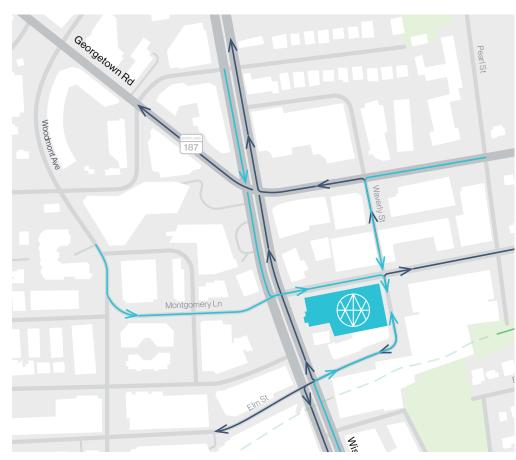

# Bethesda's New

Avocet Tower is the unparalleled choice for those seeking a seamless work+lifestyle, boasting effortless accessibility for all types of commuters.

△ Ingress & Egress

# Unmatched Convenience