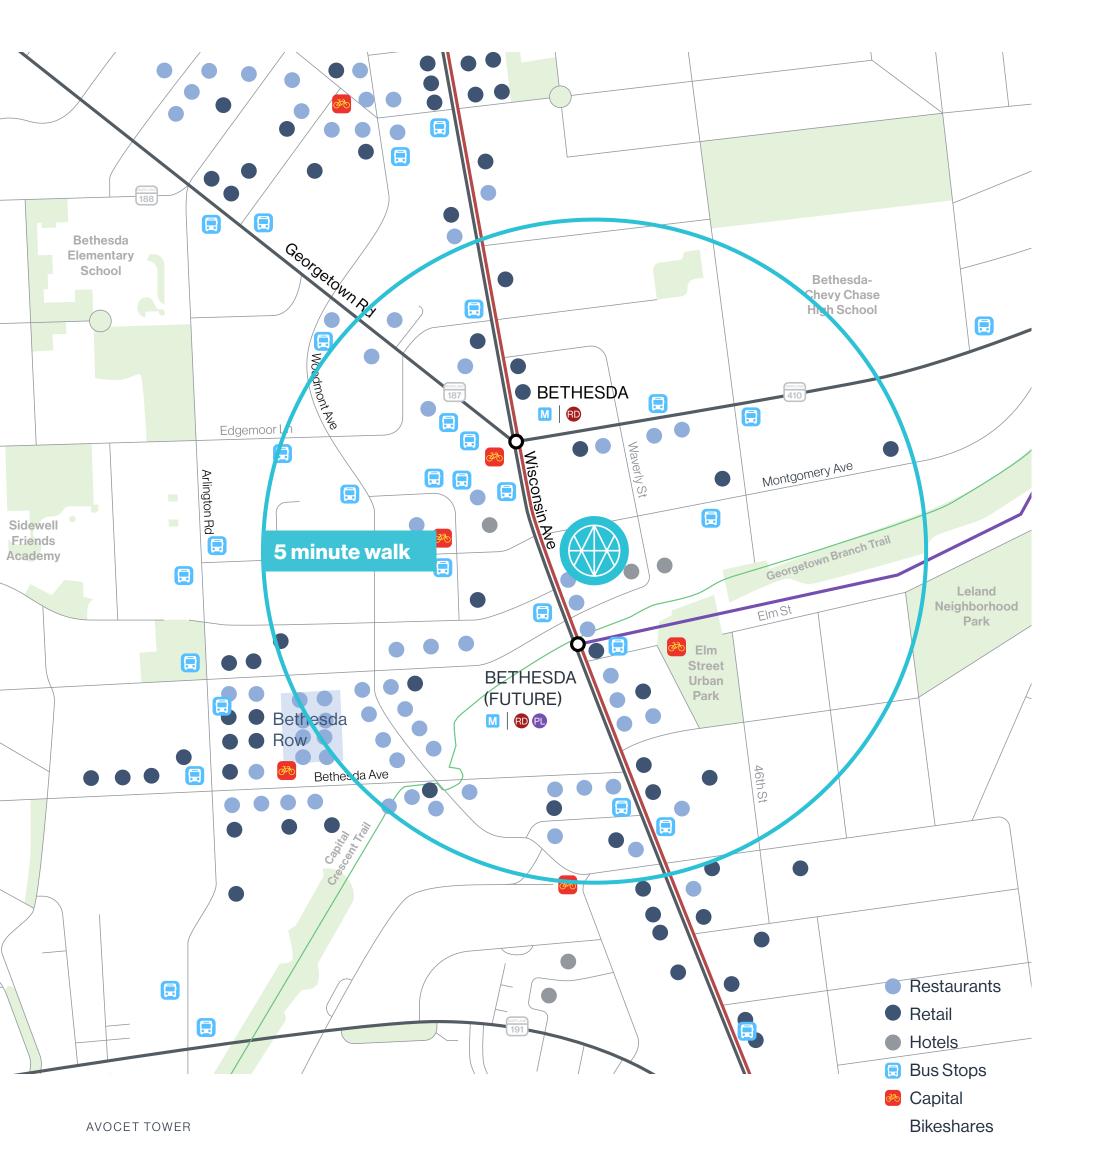

Centrally located near the Red and Purple Lines, just steps from Bethesda Row, this trophy-class office building provides unparalleled access to top-tier amenities.

# 1 min. walk

to Red Line Metro station

## 3 min. bike ride

to Capital Crescent trail

# 4 min. walk

to Bethesda Row

# 2 min. walk

to future Purple Line Metro station

Enjoy the best of Bethesda with Avocet Tower's unmatched proximity to a dynamic mix of restaurants and retail.

99 85 walk score bike score

AVOCET TOWER