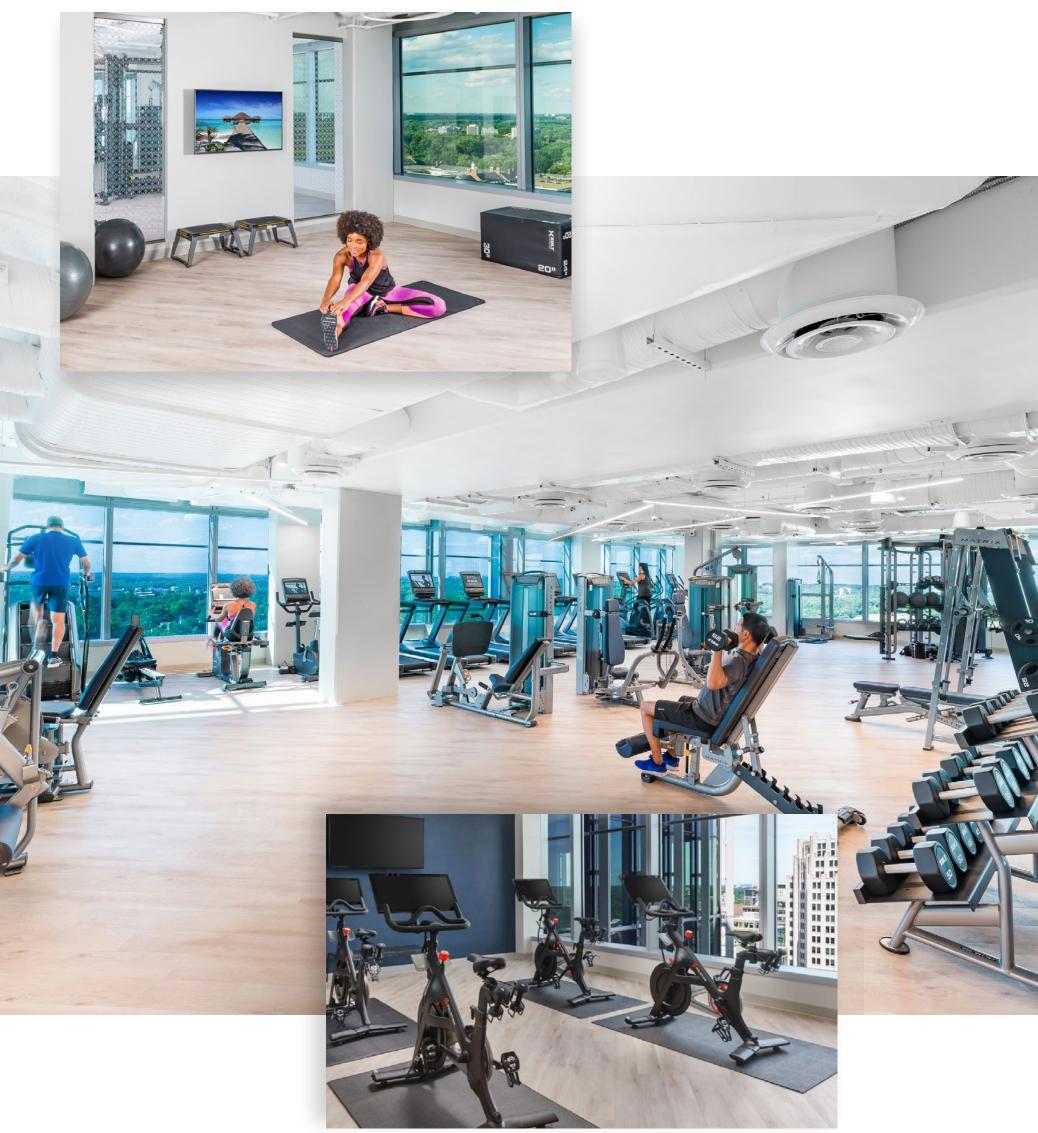

Board Room with Adjoining Terrace Accommodates up to 200 People

3 Conference Rooms with Pre-Function Space Integrated into the AC Marriott Hotel

High-Tech, Plug & Play Systems in Every Room

5,000 SF of state-of-the-art cardio and strength training equipment and unmatched skyline views

Peloton Spin Room State-of-the-Art Equipment 0-0 Yoga Room

# Break a Sweat in Style

Premium Locker Rooms