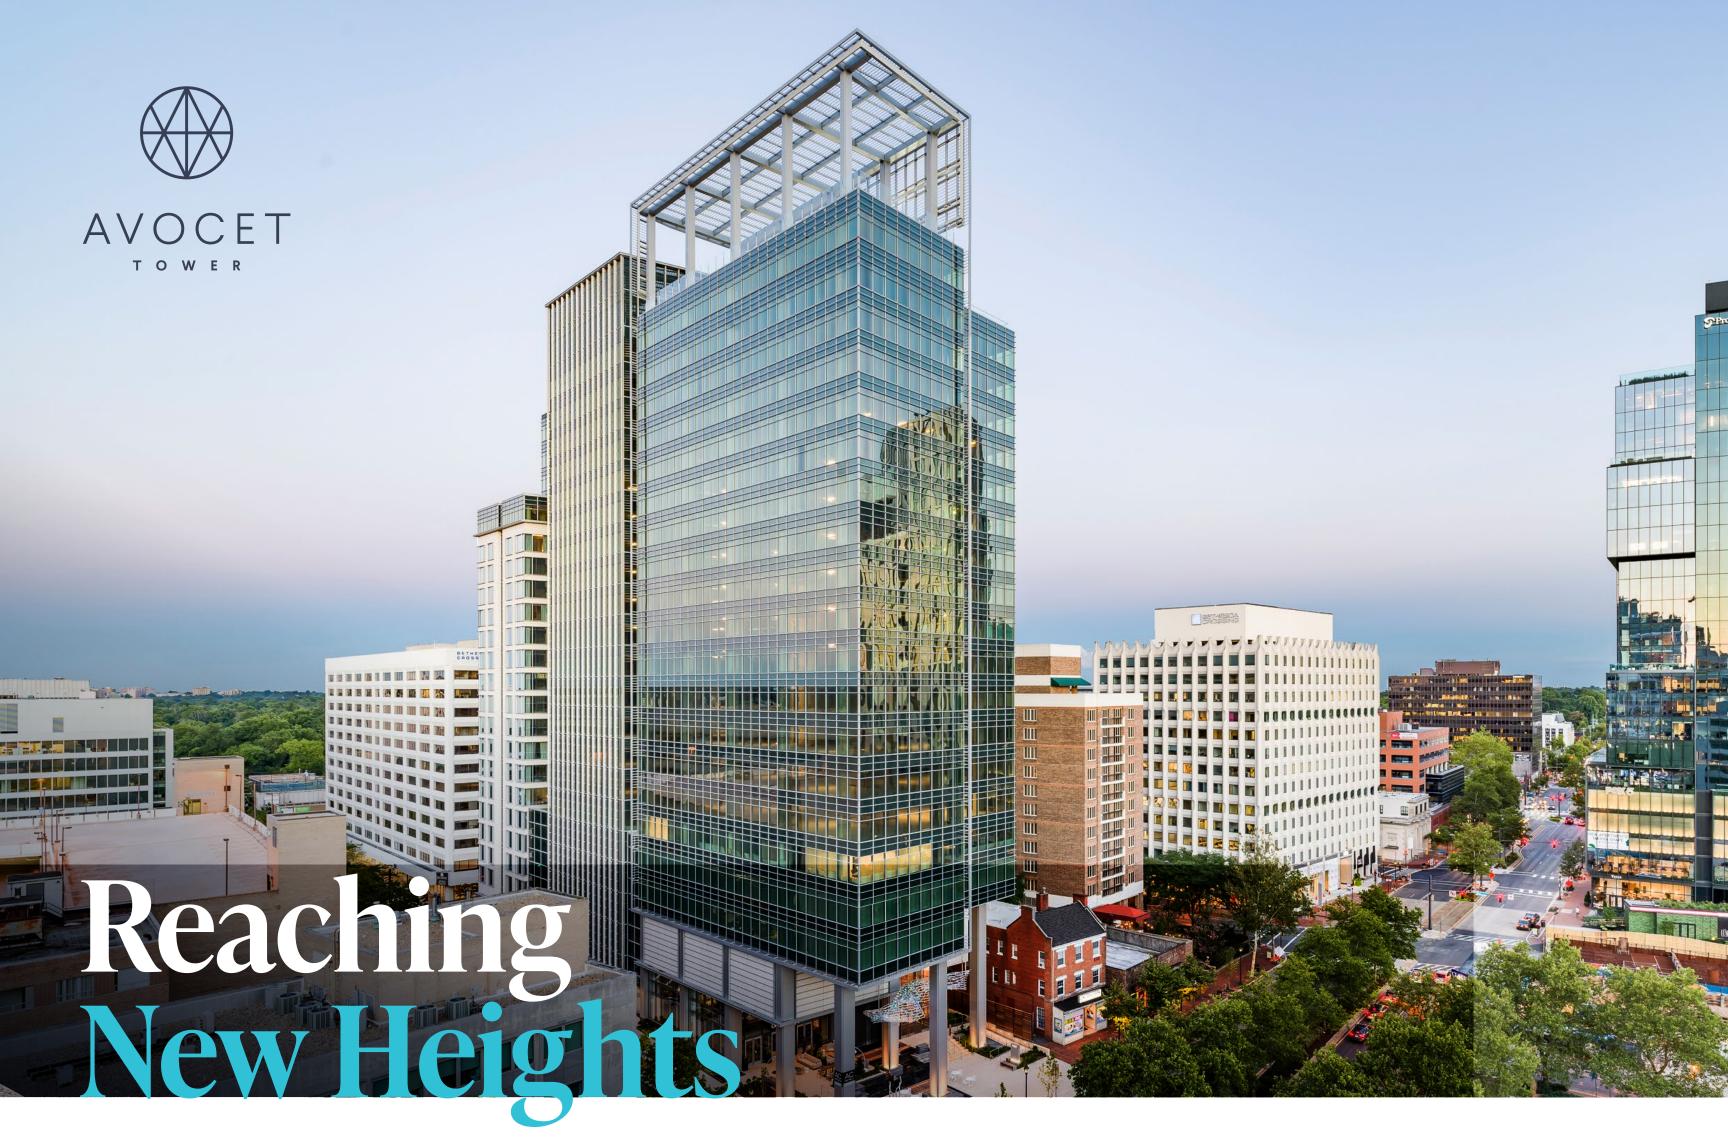

BEACON CAPITAL PARTNERS

TRANSWESTERN

With 22 stories of sweeping views, highperformance office space, wellness-forward amenities, and leading-edge design, Avocet Tower soars above the Bethesda skyline as a new beacon for business.

Centrally located near the Red and Purple Lines, just steps from Bethesda Row, this trophy-class office building provides unparalleled access to top-tier amenities.