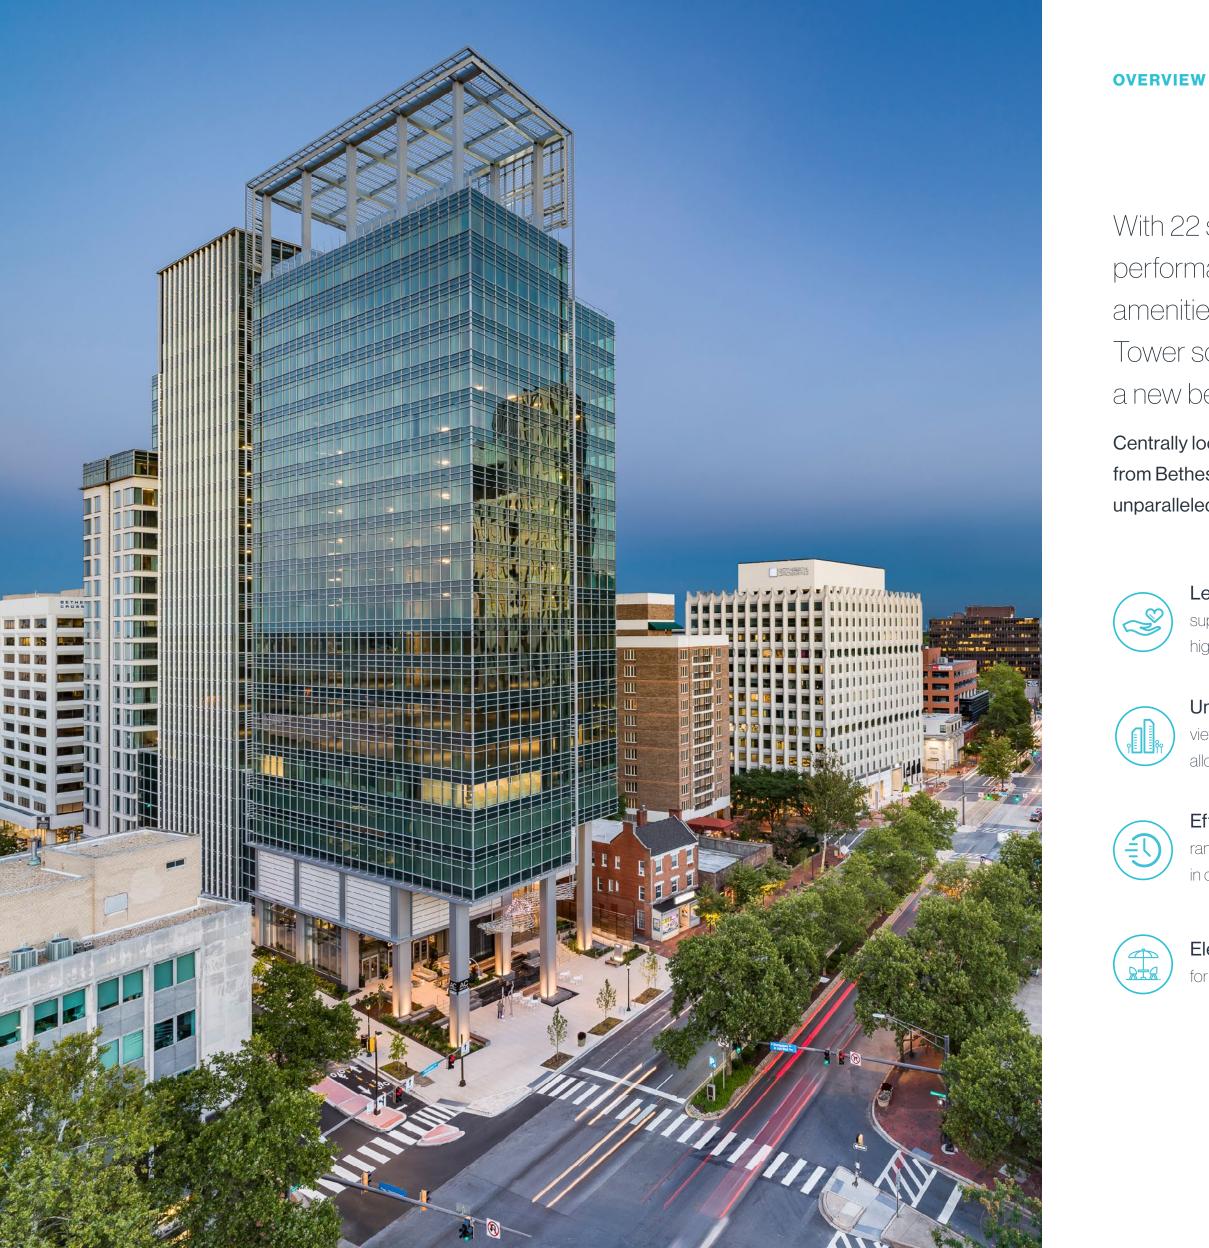

## Open spaces that cater to your preferences and enhance efficiency and adaptability, empowering you to work at your best.

Spacious and efficient workspace with high ceilings, large column spacing, and a side core design. Benefit from best-in-class connectivity with WireScore Platinum certification this LEED Platinum certified space.

## 370,000

RSF Peak Performance Office Space

## **30'x40'** Typical Column Spacing

## 10'8"

Ceiling Height (9" Typical)

## 13.46%

Single Core Factor