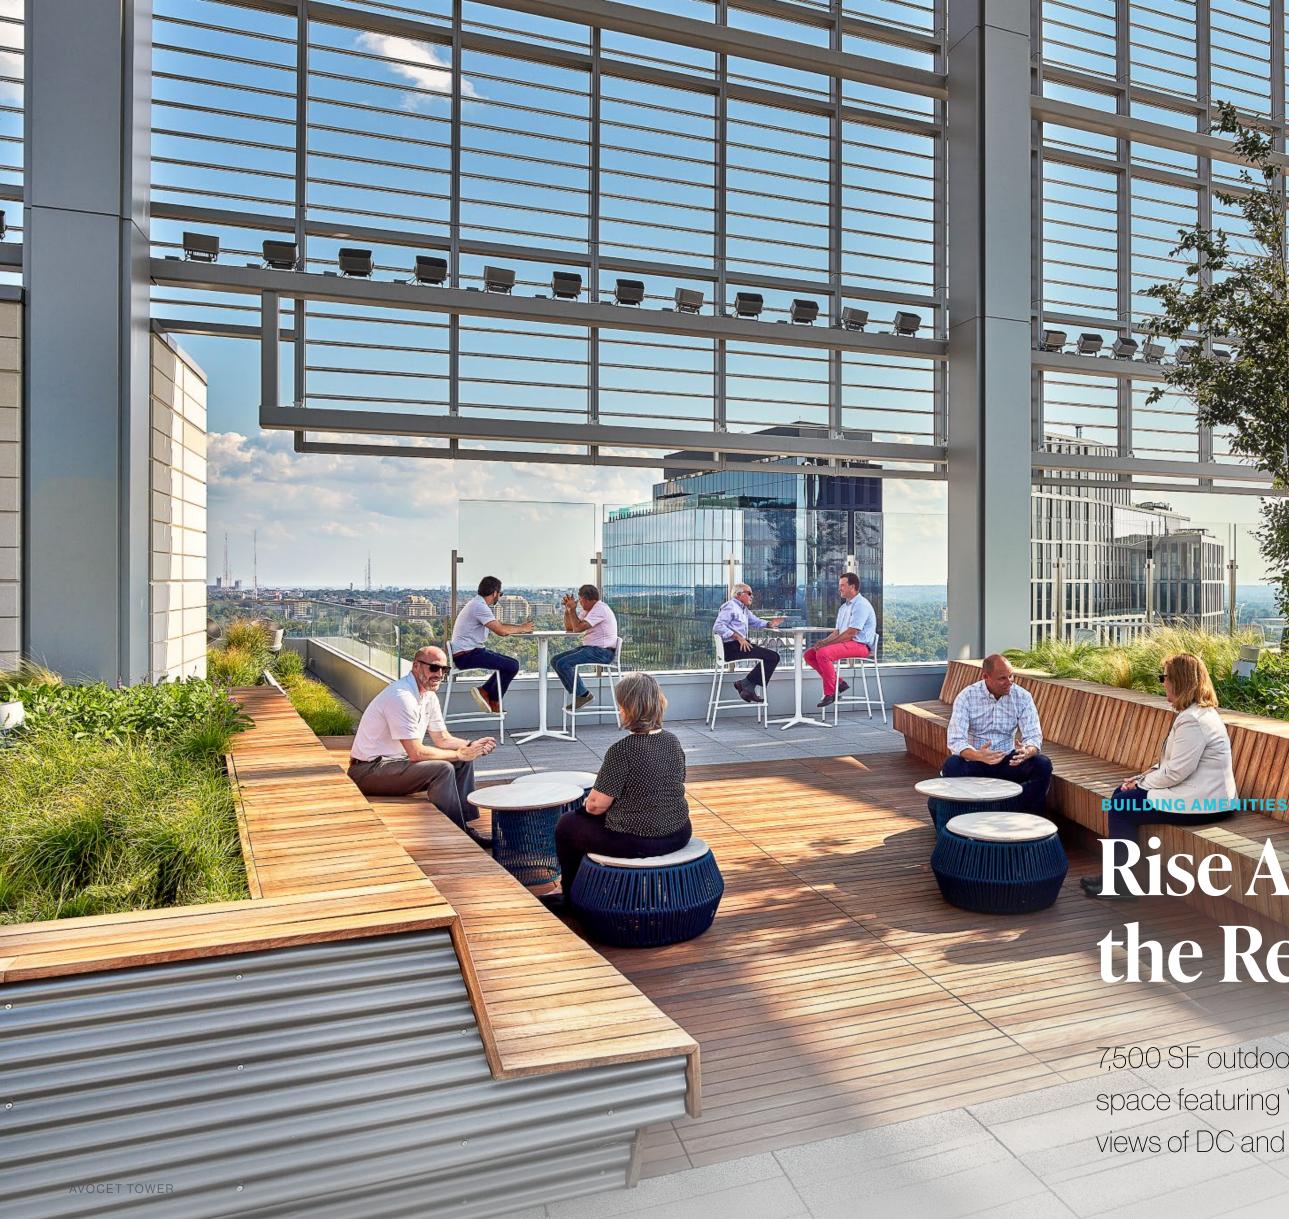

# **Rise Above** the Rest

7,500 SF outdoor entertaining and event space featuring WiFi, a full bar, and 360° views of DC and downtown Bethesda.